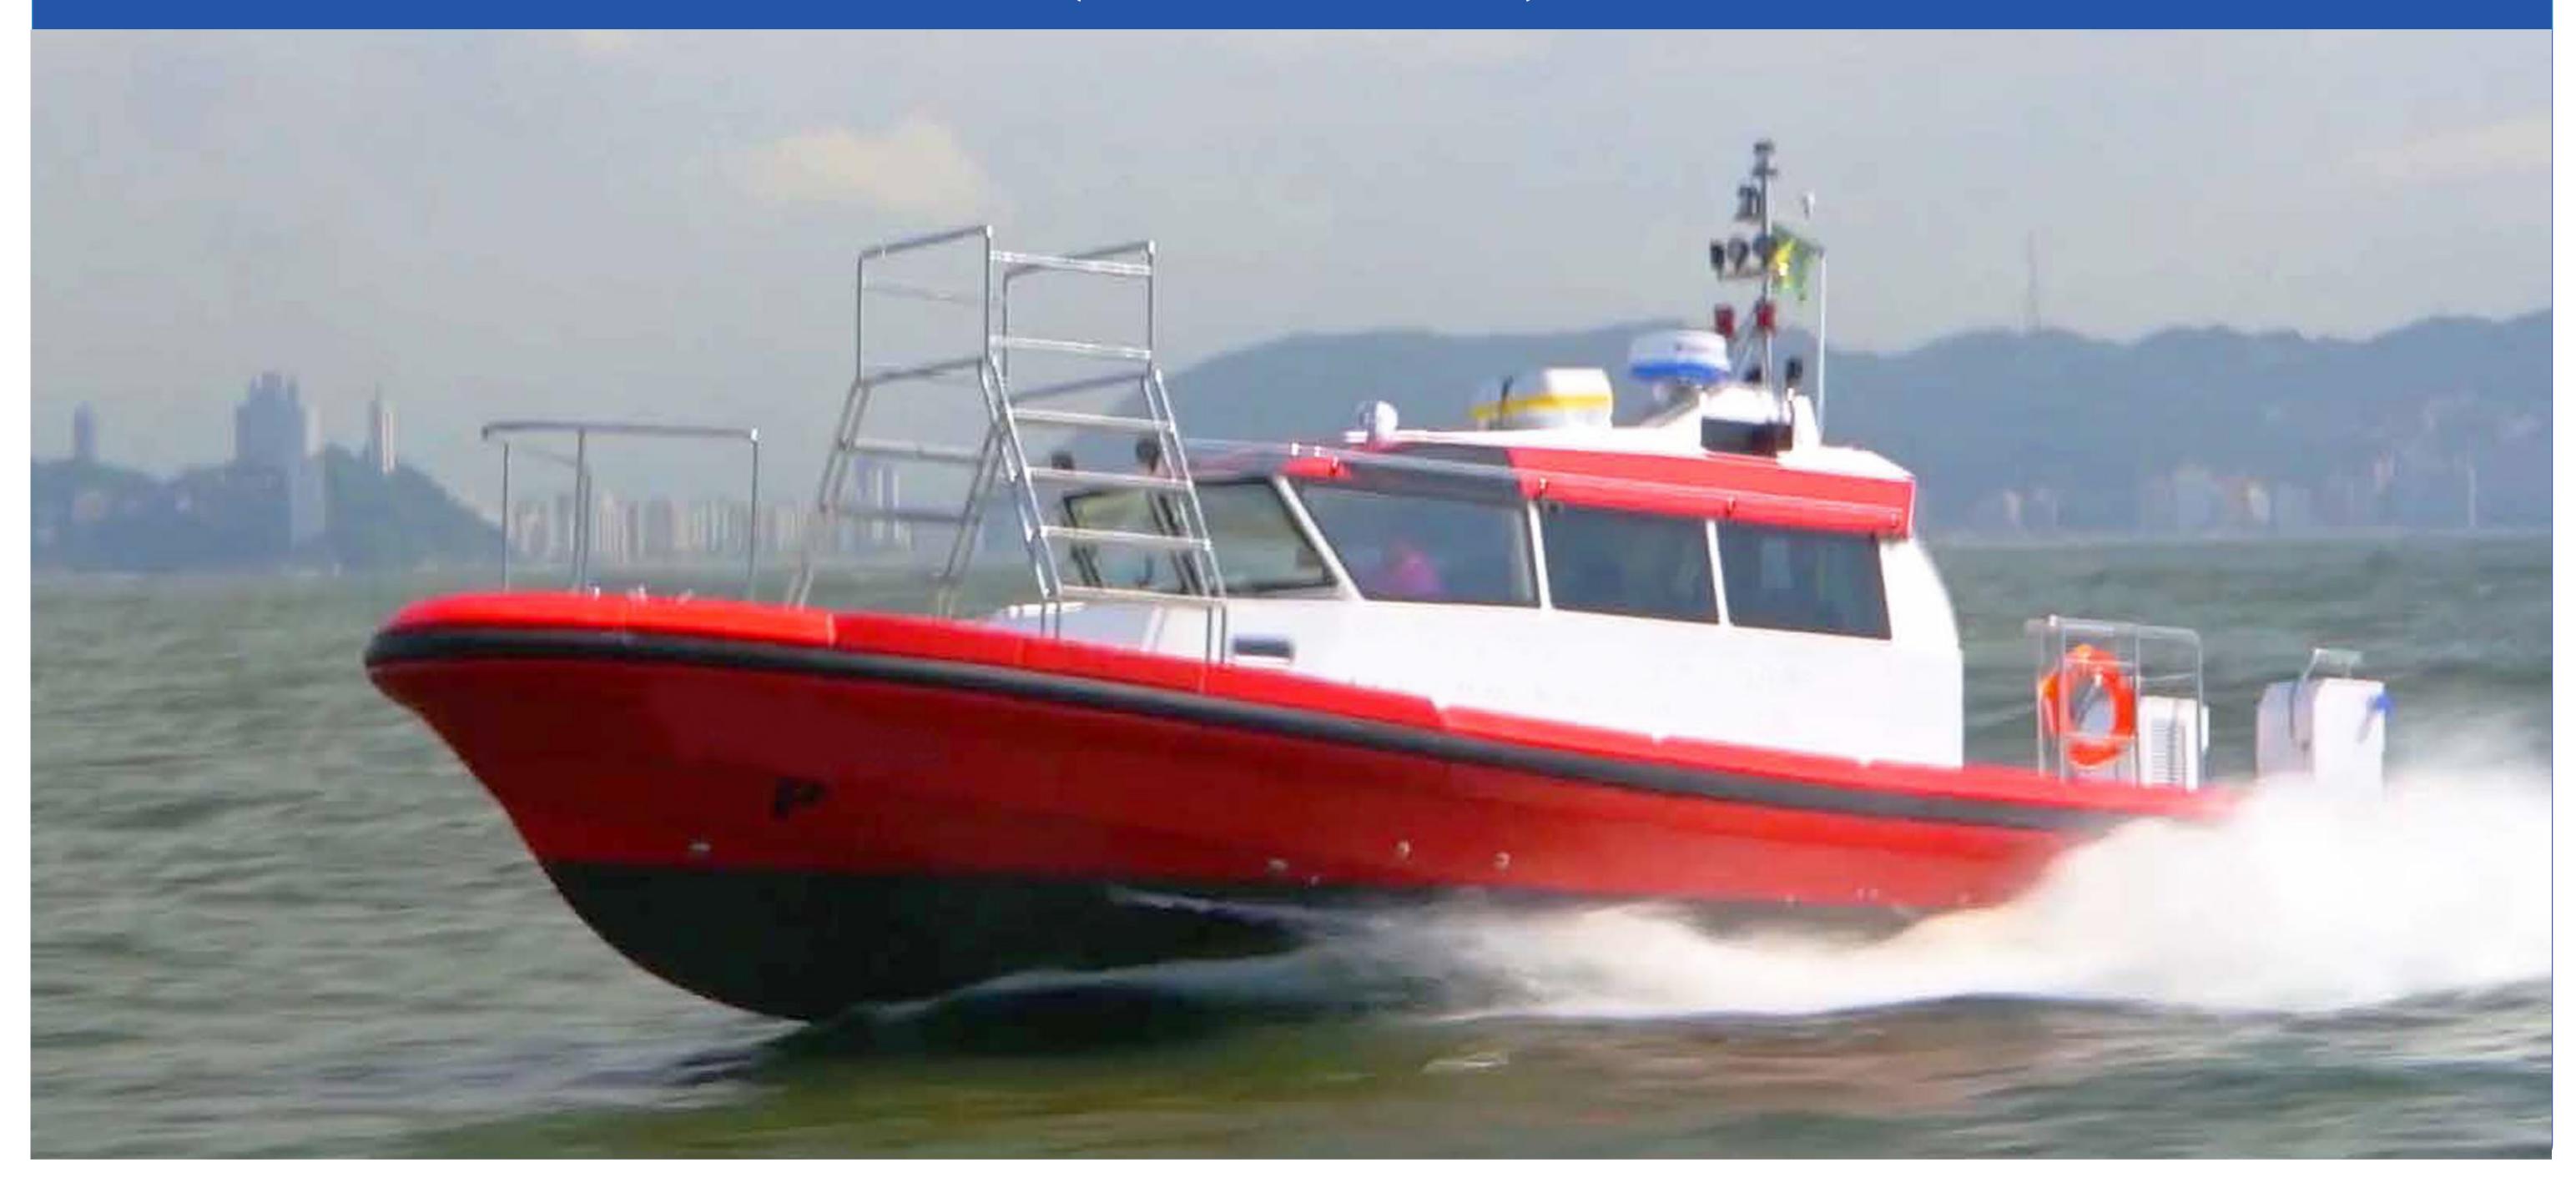

# FAST PILOT BOAT TBN (NEW BUILD)

# 22 KTS | 8 PAX

# FAST PILOT BOAT TBN (NEW BUILD)

22 KTS | 8 PAX

This Pilot Boat is one of a series of Fast Pilot Boat designs by Camarc. The double chine hull gives exceptional all-round seakeeping and has been proven on over 100 pilot boat craft in service worldwide.