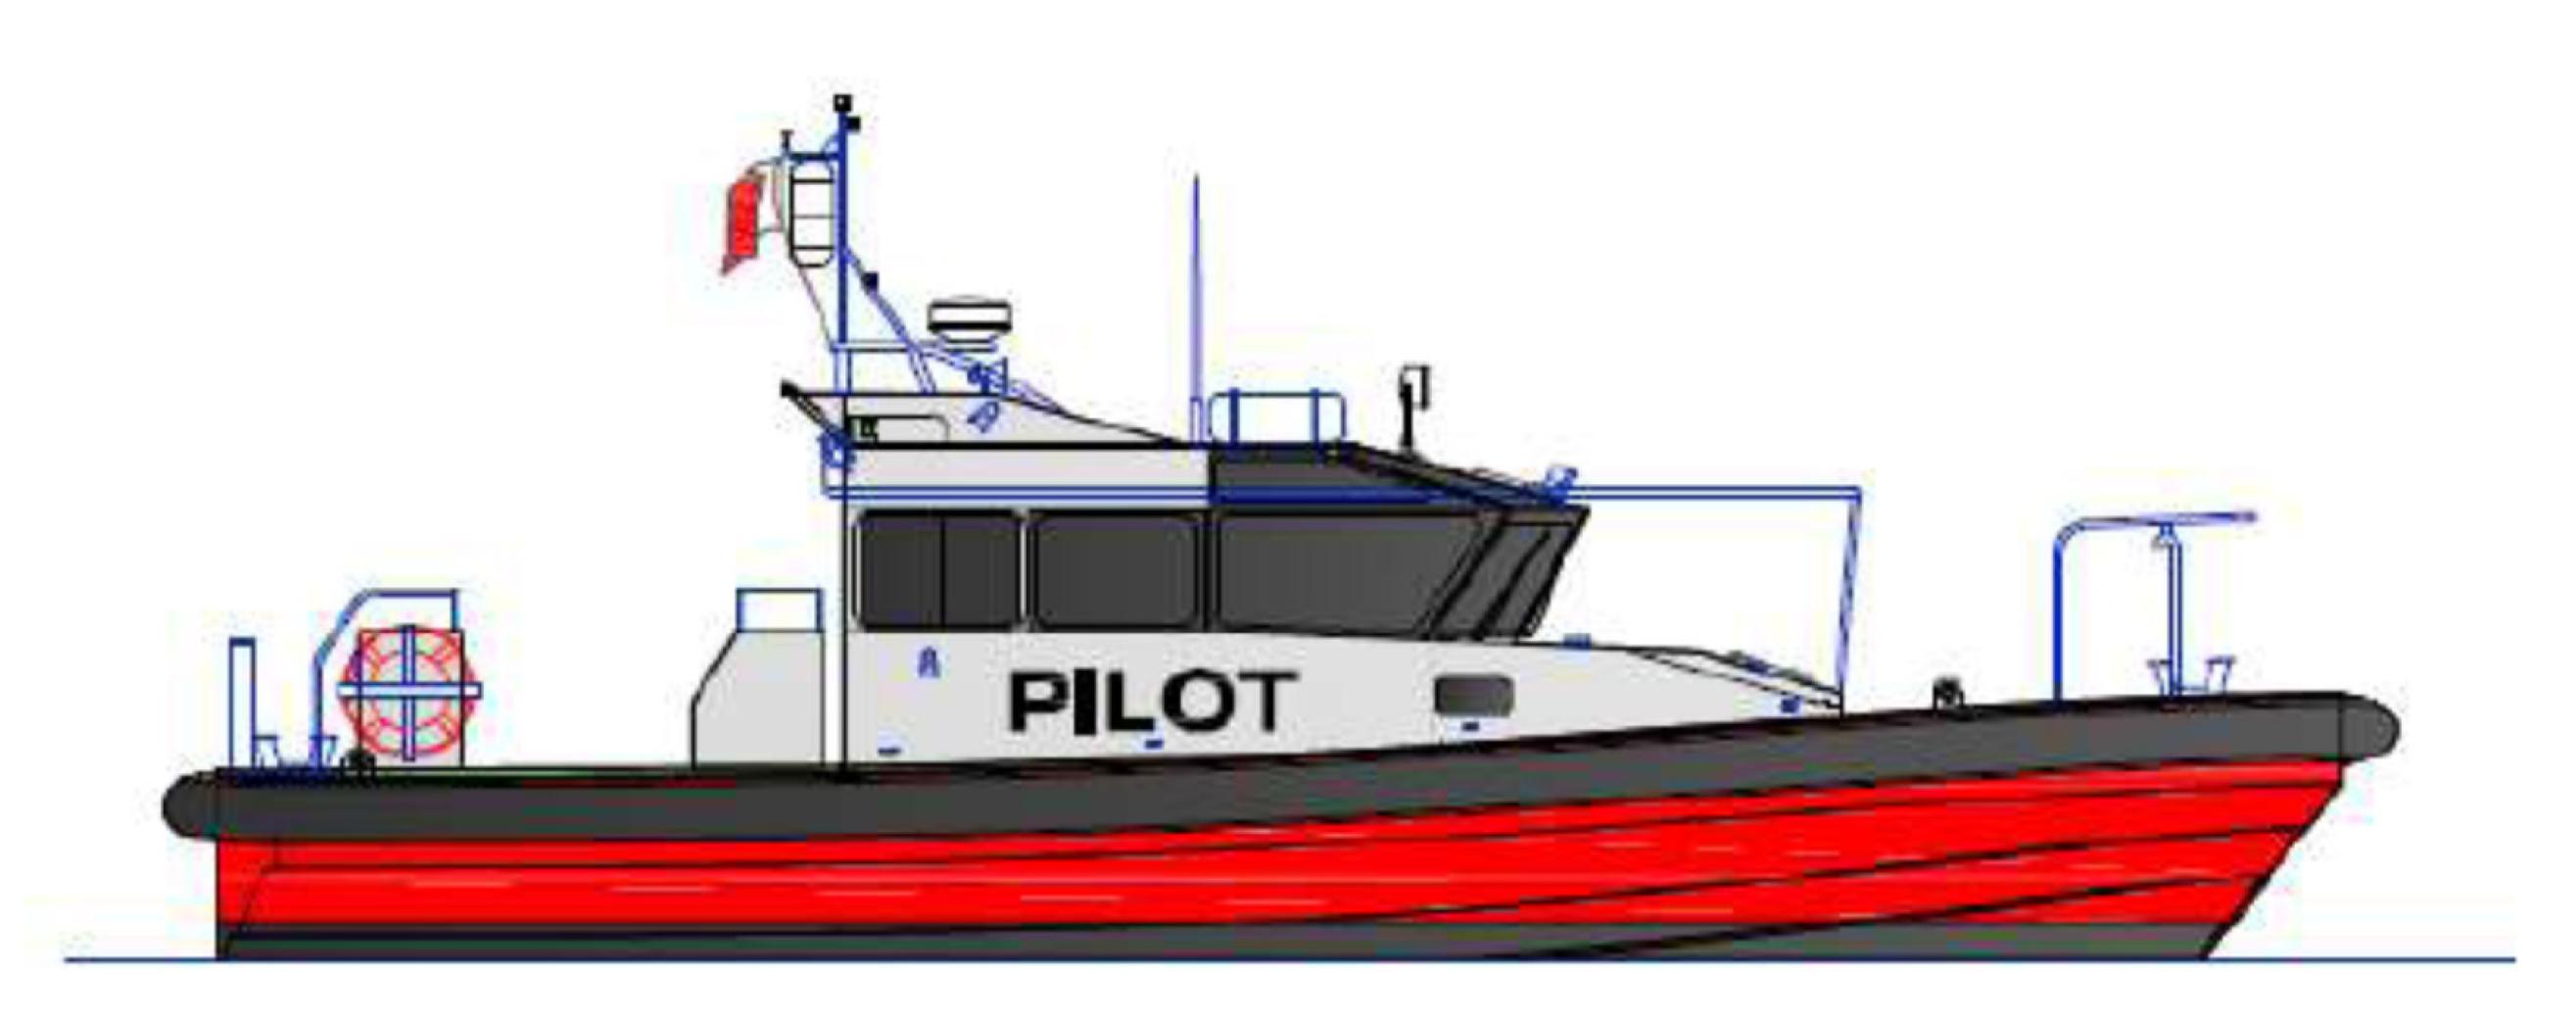

#### DECK FITTINGS / EQUIPMENT:

Aft platform for MOB rescue operations, 6-man liferaft stowed on wheelhouse top, engine room ventilation boxes, engine removal hatches.

Deck hatches, handrails, bollards, mast & navigation equipment as indicated in the GA drawing

# WINDOWS, HATCHES & DOORS:

Windows: Toughened safety glass, bonded fixing to the superstructure

Hatches: Deck hatches as indicated in the GA drawing

Doors: Watertight doors in WT bulkheads, spraytight door in aft

superstructure bulkhead