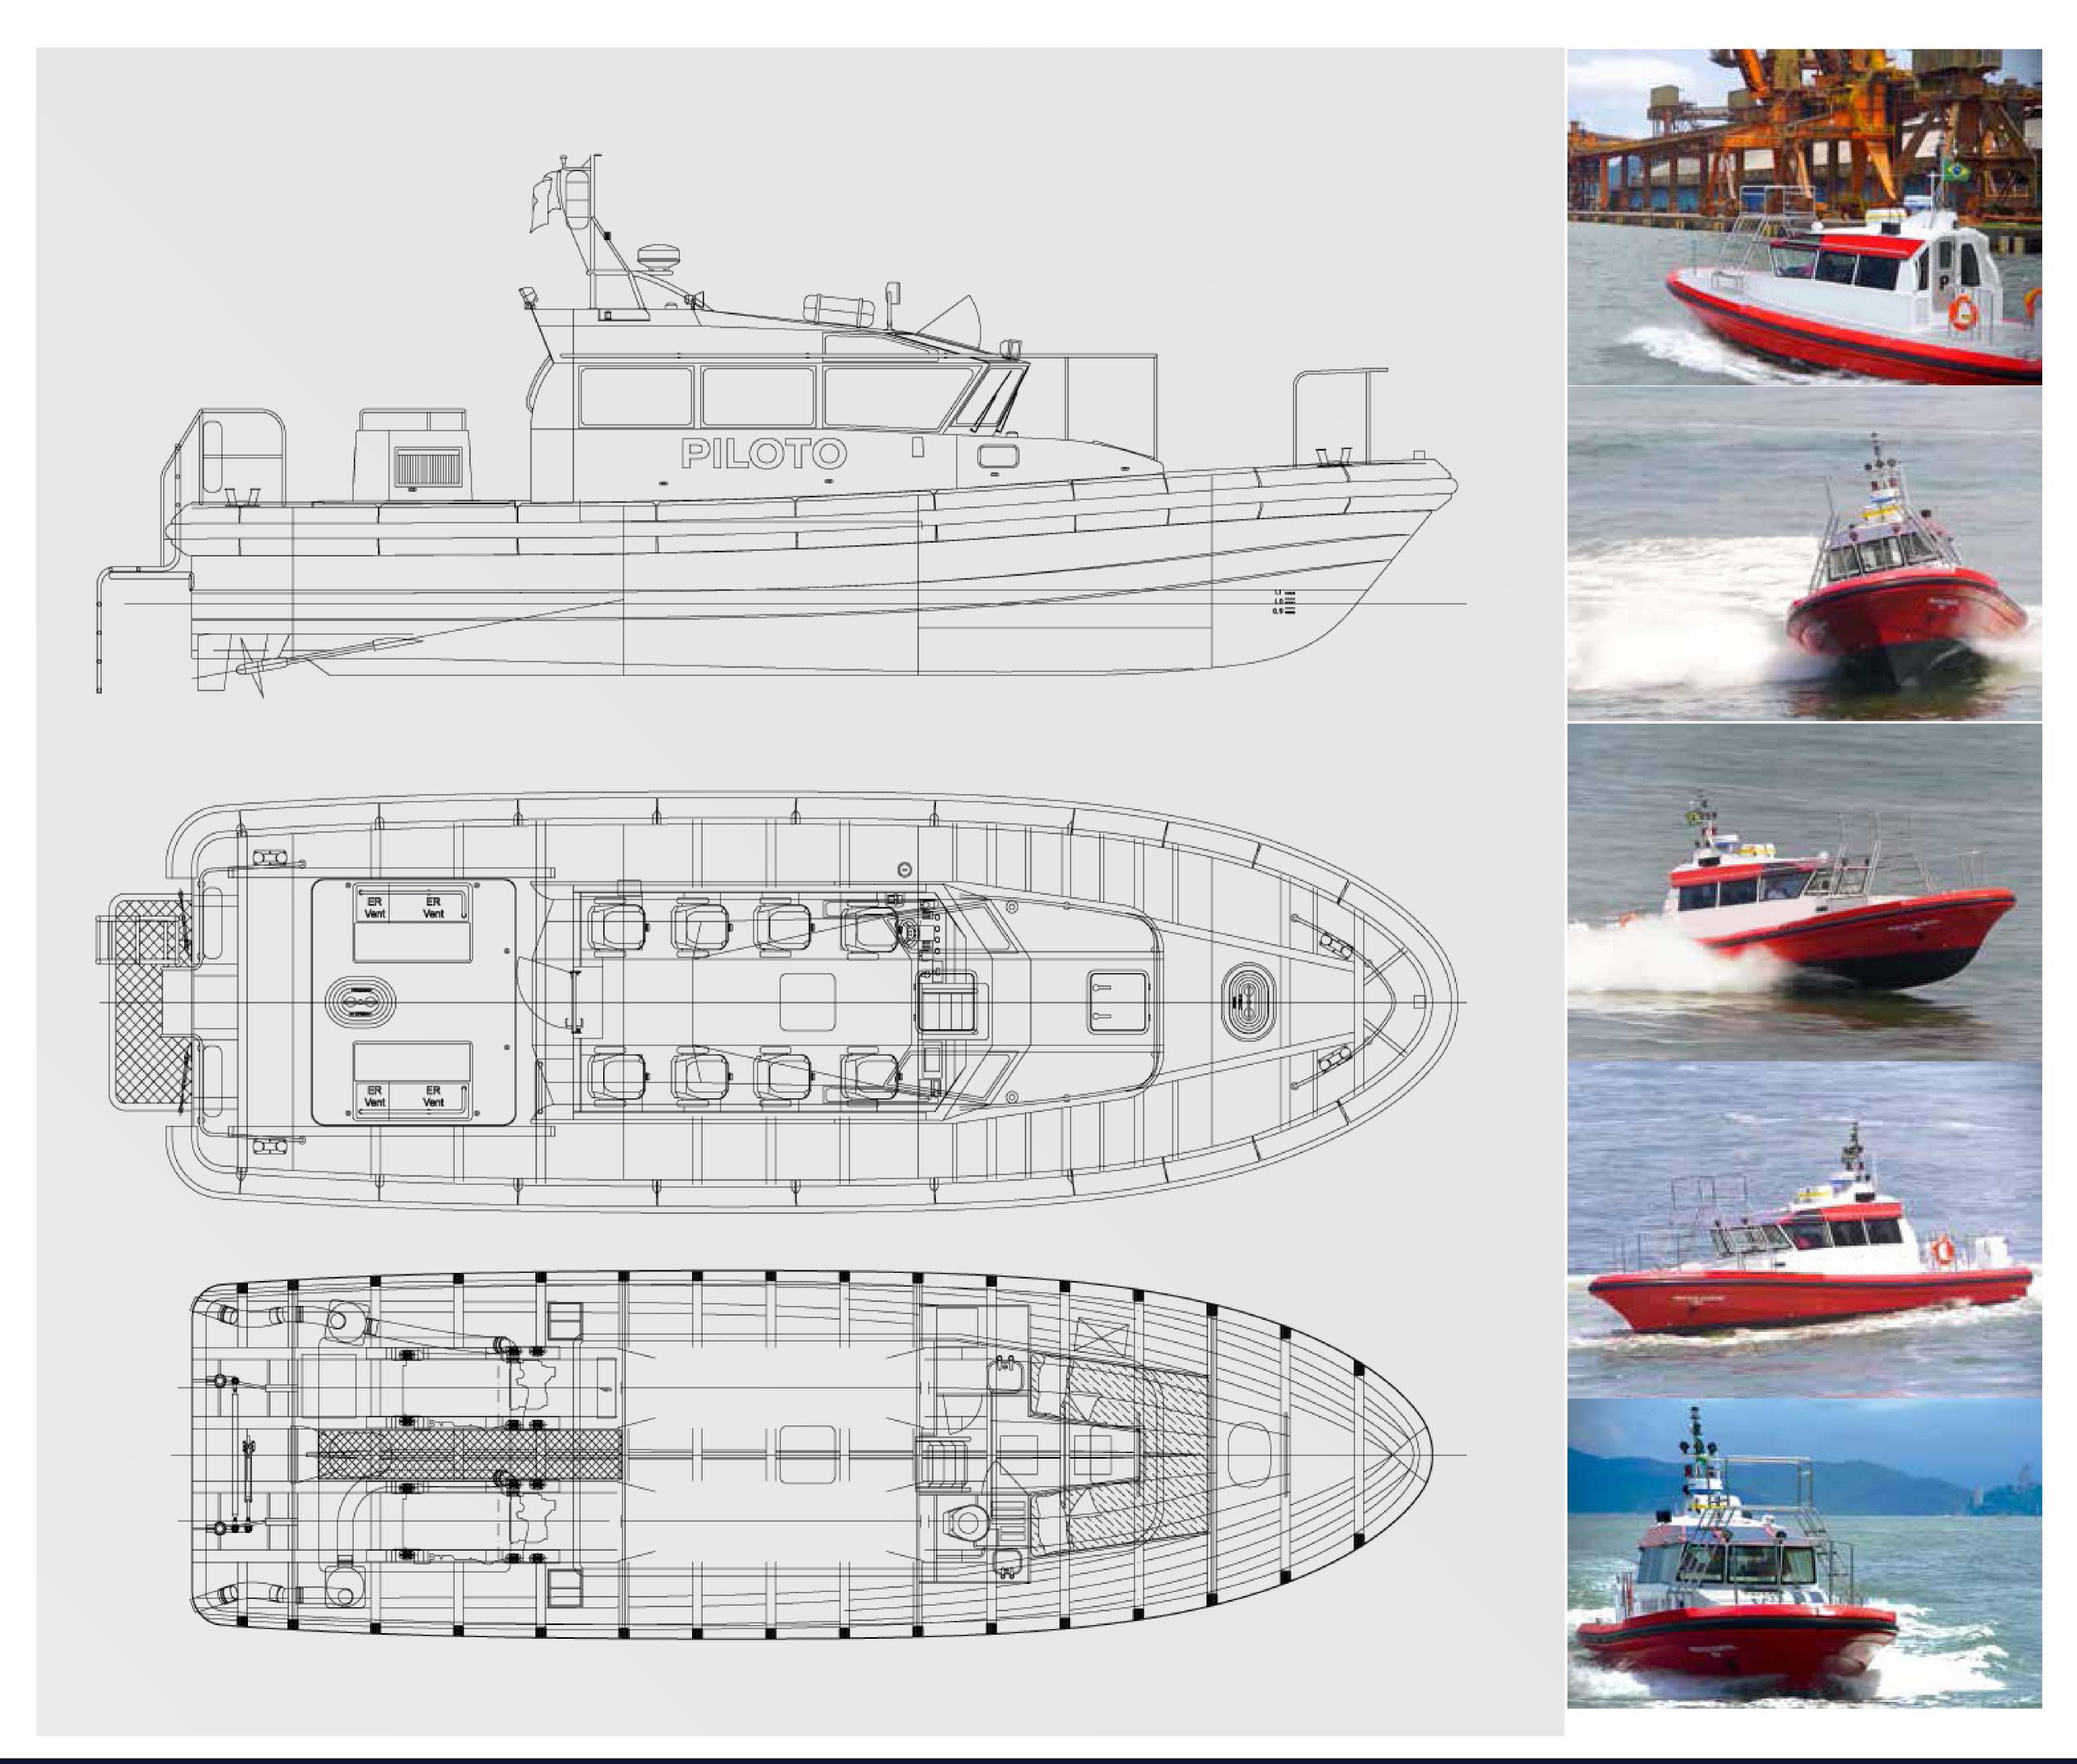

#### **DIMENSIONS:**

Length Overall: 13.50 m Waterline length: 12.70 m Beam Overall: 4.40 m Draught: 1.00 m

#### Wheelhouse accommodation:

8 suspension seats for pilots and crew, console, aft centre bulkhead door & access forward to lower accomodation

#### Lower accommodation:

WC/Shower space aft, berths for 2 persons forward

#### DECK FITTINGS / EQUIPMENT:

Aft platform for MOB rescue operations, 6-man liferaft stowed on wheelhouse top, engine room ventilation boxes, engine removal hatches.

Deck hatches, handrails, bollards, mast & navigation equipment as indicated in the GA drawing

# FAST PILOT BOAT TBN (NEW BUILD)

22 KTS | 8 PAX

This Pilot Boat is one of a series of Fast Pilot Boat designs by Camarc. The double chine hull gives exceptional all-round seakeeping and has been proven on over 100 pilot boat craft in service worldwide.