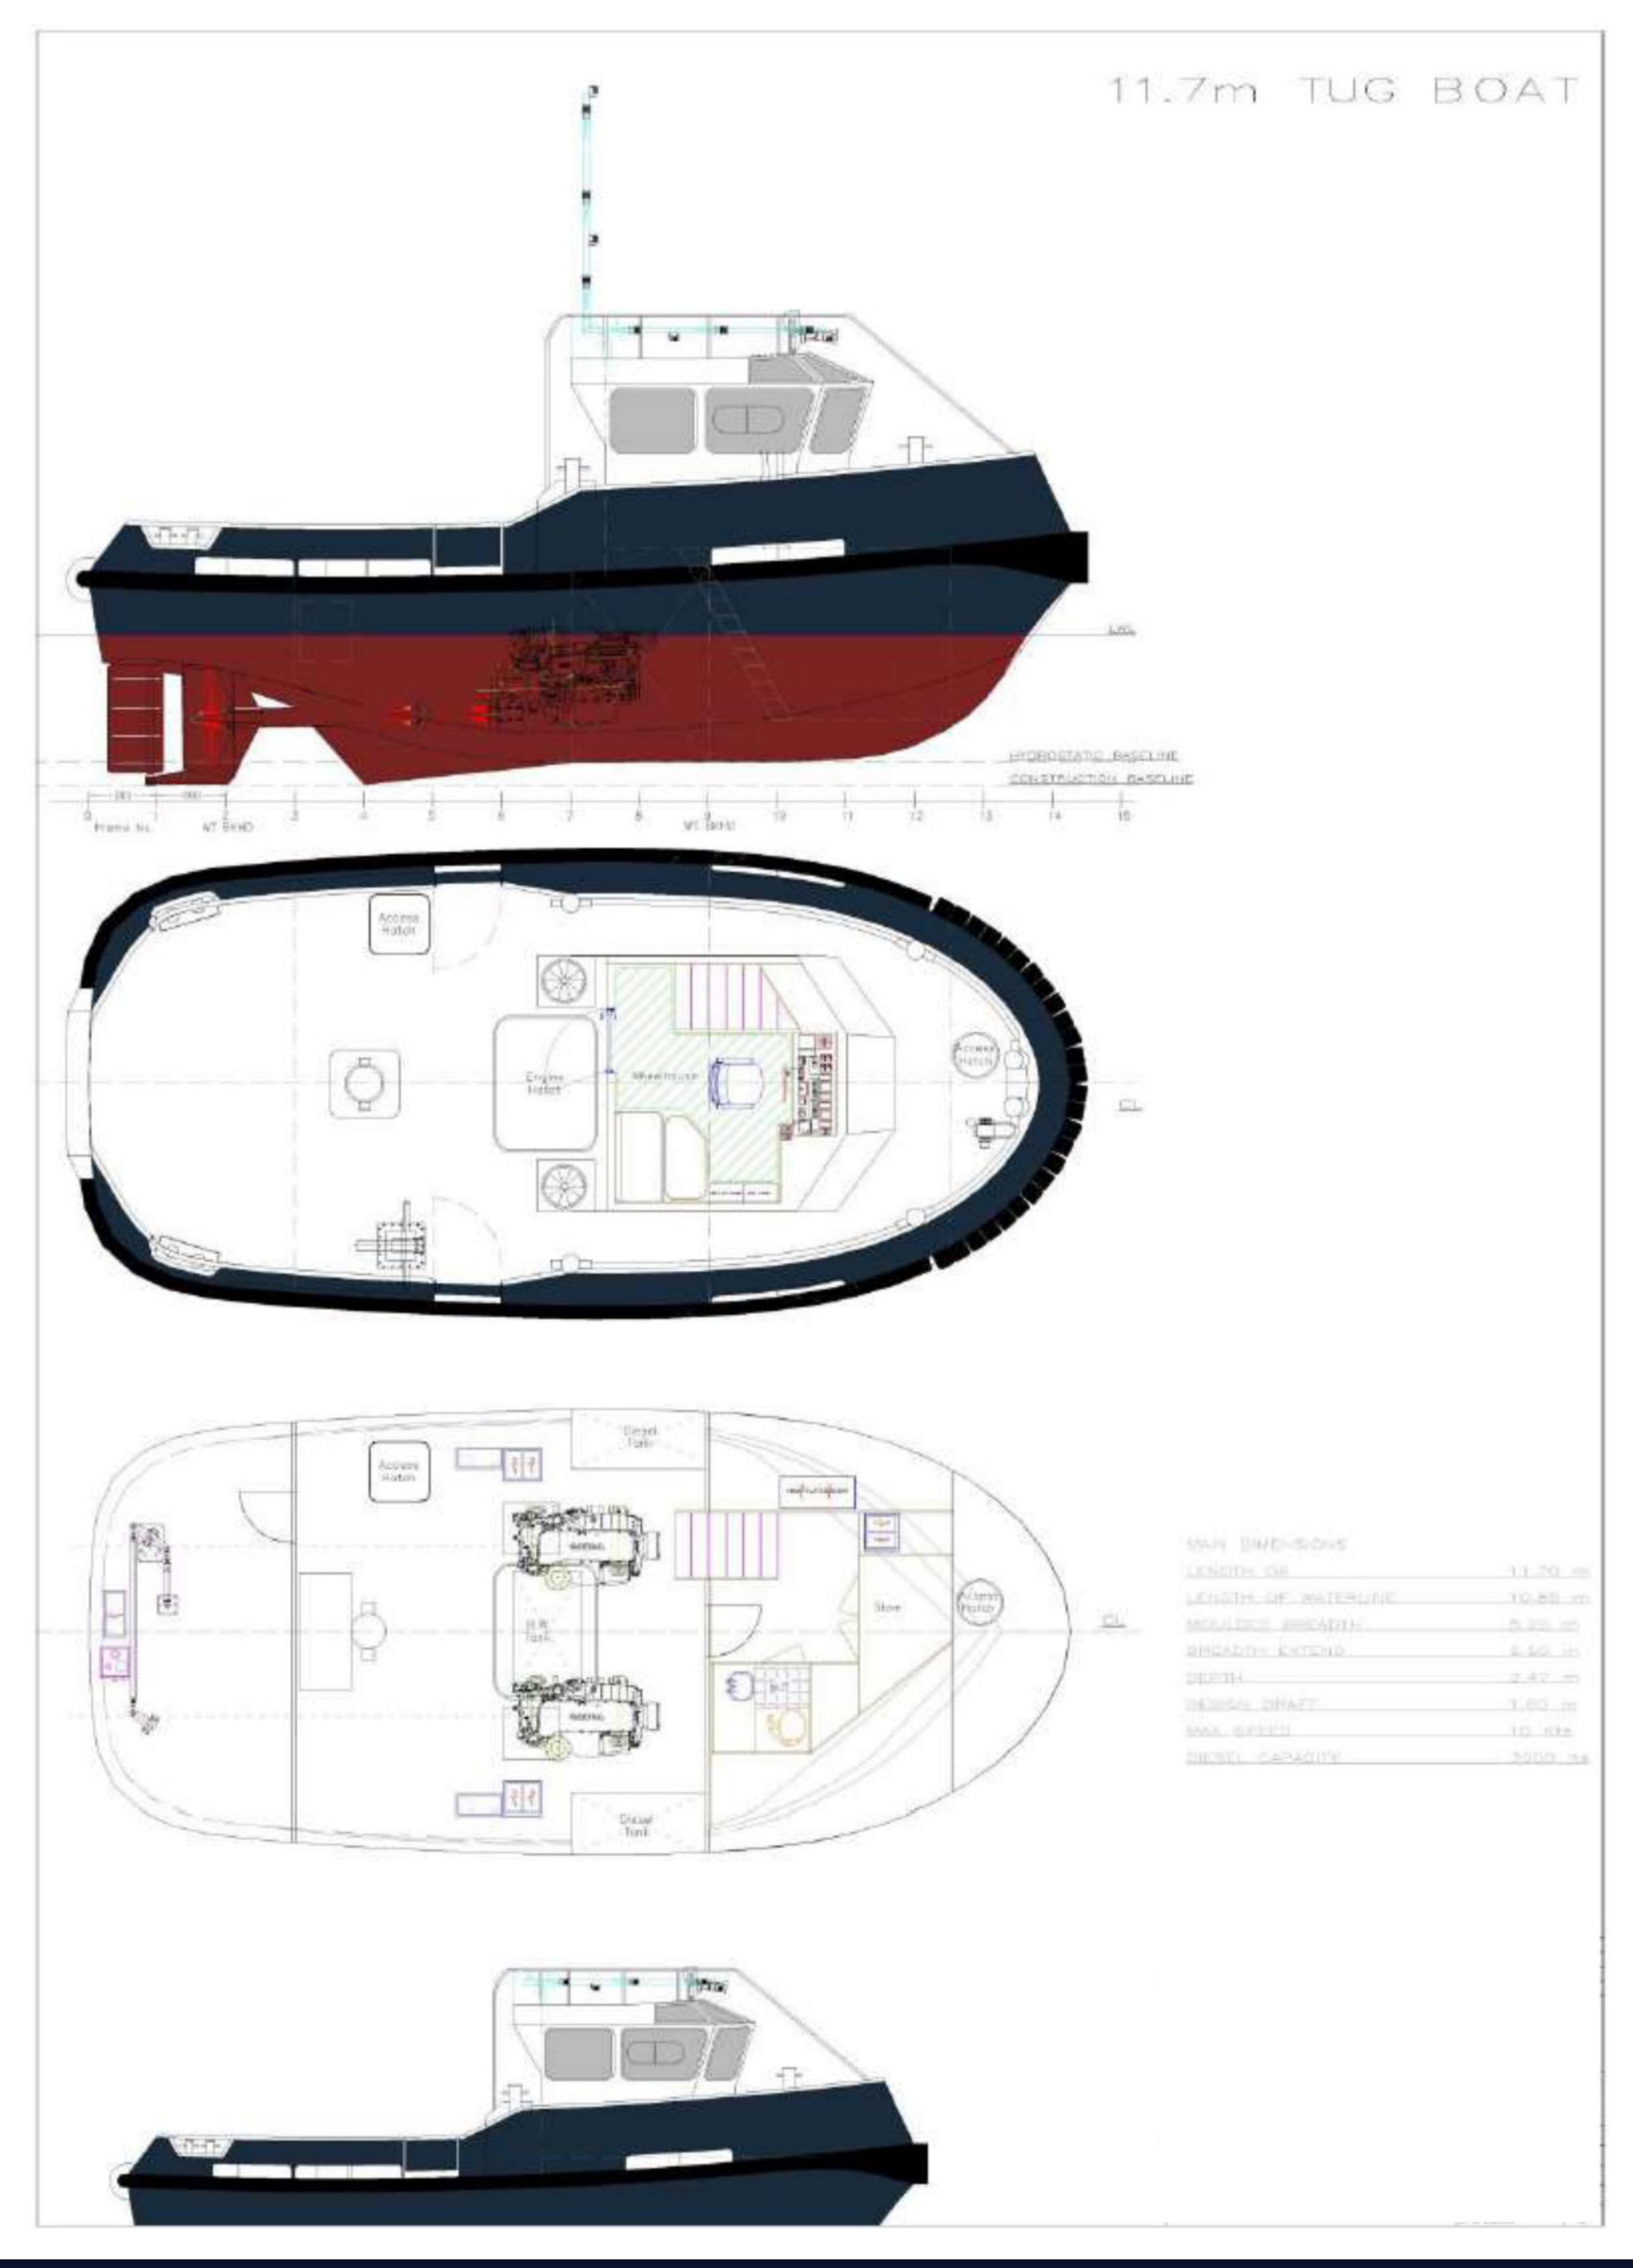

# MOORING BOAT TBN

## 810 BHP | 8 TBP

#### GENERAL:

Type: Mooring boat Classification: Bureau Veritas

Coastal Area

Construction:

Hull/ Wheelhouse: Steel/ Steel

#### **DIMENSIONS:**

Length Overall(moulded): 11.70 m Beam Overall (moulded): 5.50 m

**Draft (moulded):** 1.60 m / 1.80 m max

#### **CAPACITIES:**

Fuel Oil: 3.0 m<sup>3</sup>
Fresh Water: 0.5 m<sup>3</sup>
Sewage: 0.5 m<sup>3</sup>
Bilge Water: 1.1 m<sup>3</sup>

#### PERFORMANCE:

Bollard Pull: 8 T
Service Speed: 8 knots
Maximum Speed: 10 knots

Range: 300 nautical miles (at service speed)

Endurance: 24 hours

#### ACCOMMODATION:

Crew: 2 persons Pilots or passengers or survivors: 4 persons

Wheelhouse

Heating or cooling via A/C

#### MACHINERY & PROPULSION:

Main Engines: 2x Cummins QSL9
Total Power: 405 HP @ 2100 RPM

Generator Set: Cummins Onan diesel generator 1 x 11 kW

#### **DECK EQUIPMENT:**

Electric driven anchor windlass Electric driven capstan (optional)