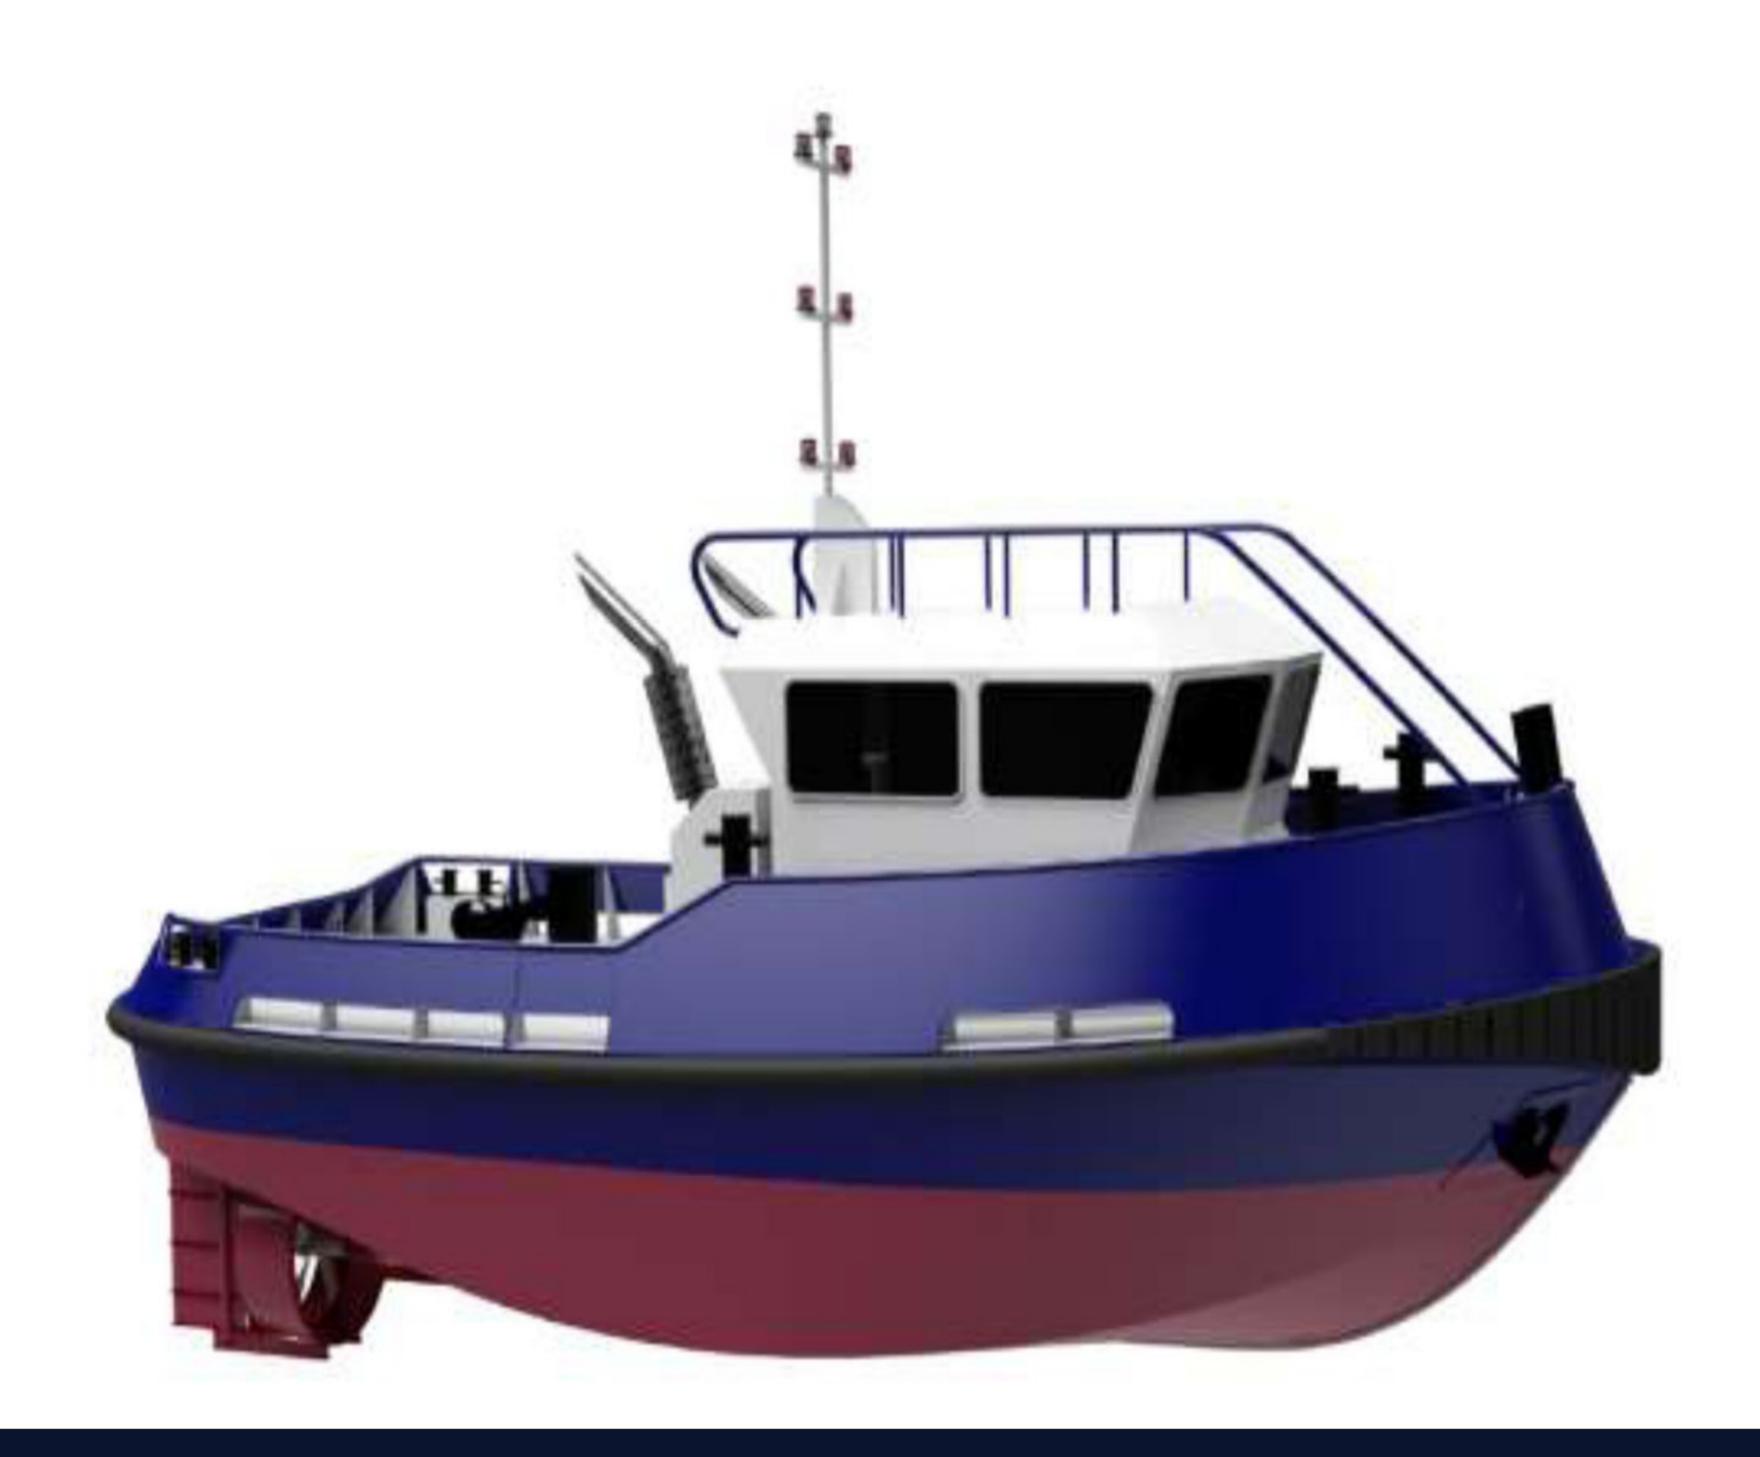

# MOORING BOAT TBN

## 810 BHP | 8 TBP

#### GENERAL:

Type: Mooring boat Classification: Bureau Veritas

Coastal Area

Construction:

Hull/ Wheelhouse: Steel/ Steel

#### **DIMENSIONS:**

Length Overall(moulded): 11.70 m Beam Overall (moulded): 5.50 m

**Draft (moulded):** 1.60 m / 1.80 m max

#### PERFORMANCE:

Bollard Pull: 8 T
Service Speed: 8 knots
Maximum Speed: 10 knots

Range: 300 nautical miles (at service speed)

Endurance: 24 hours

#### MACHINERY & PROPULSION:

Main Engines: 2x Cummins QSL9
Total Power: 405 HP @ 2100 RPM

Generator Set: Cummins Onan diesel generator 1 x 11 kW